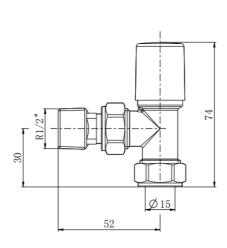

#### 15mm Angled Thermostatic Radiator Valve & Lockshield

#### **Product information**

Valve to radiator: 1/2"

Valve to Pipe: 15mm Compression

Sensor Type: Liquid Sensor

Material: Brass Response Time: not exceed 40 Mins

Warranty: 3 Years Hysteresis : <1 K

Weight: 455g Weight boxed: 467g Bi-Directional Valve Body