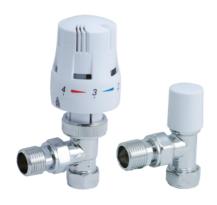

#### 15mm Angled Thermostatic Radiator Valve & Lockshield

#### **Product information**

Valve to radiator: 1/2"

Valve to Pipe: 15mm Compression

Sensor Type: Liquid Sensor

Material: Brass Response Time: not exceed 40 Mins

Warranty: 3 Years Hysteresis : <1 K

Weight: 455g Weight boxed: 467g Bi-Directional Valve Body