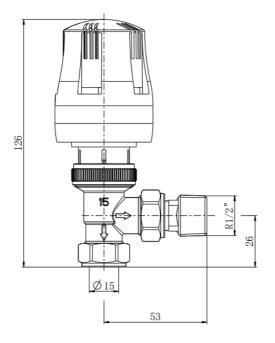

#### 15mm Angled Thermostatic Radiator Valve & Lockshield

#### **Product information**

Valve to radiator: 1/2"

Valve to Pipe: 15mm Compression

Sensor Type: Liquid Sensor

Material: Brass Response Time: not exceed 40 Mins

Warranty: 3 Years Hysteresis : <1 K

Weight: 455g Weight boxed: 467g Bi-Directional Valve Body